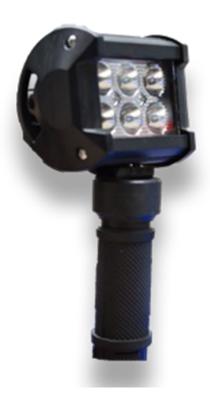

### Hand-Held UV LED Lamp

**ZUV-6** Handheld Lamp is designed to be 100% free from UV-B and the LEDs emit almost no visible light. It is compliant with ASTM UV-A intensity and wavelength specifications for LPT & MPT. Is built with mechanical cooling design, ZUV-6 is approved to be dust and water resistant.

This handheld lamp can be used for inspection any part or intricate surfaces of parts. This lamp gives a maximum intensity of 5000 Microwatts/Sqcm & It is widely used in NDT inspection booths, fluorescent penetrant and magnetic particle inspection, screening of fluorescent particles, wash station & inspection and so on.

### Salient Features

- Ergonomically Designed Robust Housing
- Instant ON/OFF, No warm-up time for full intensity
- Mechanical passive Cooling system
- UV-A Pass Filter
- Low Energy Consumption

Maximize range of inspections

### **Technical Specifications**

- Coverage area of 6 inches, with a maximum of 3000 Microwatts/cm2 at 15" inches (38 Cm)
- The heat generated from the LED's is dissipated via a mechanical cooling system, no fans necessary
- Reflectors to ensure uniform UV light on the surface.
- Weight of the lamp is just 230 Grams
- ZUV-6 is integrated with 6 separate modules of LED, each module can be replaced separately.
- It meets ASTM E 144 requirements
- ZUV-6 is supplied in a Rugged carry case with 3 Mtrs long chord for easy movement to different inspection areas.